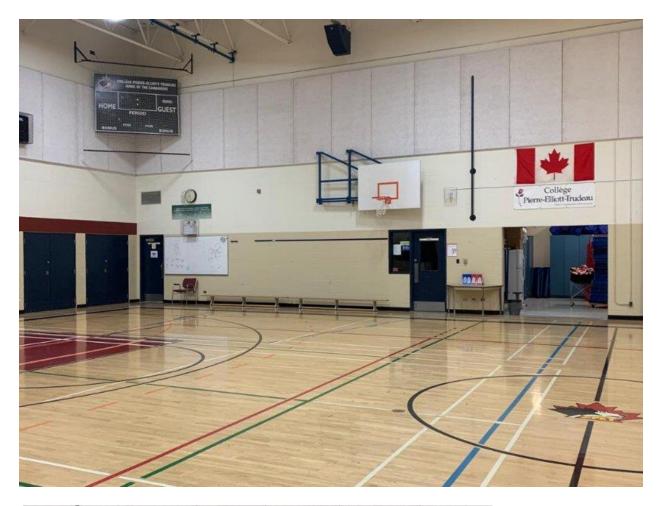

e near the poles.

| Sunday Volleyball Checklist                                                                     |
|-------------------------------------------------------------------------------------------------|
| Volleyball nets are folded properly & placed back on the wall (closest to the bleachers)        |
| Volleyball mats/official stand are put back in between the blue cupboards in the equipment room |
| Desk is put back in between the equipment room and the phys. Ed office                          |
| All garbage and water bottles are placed in the garbage/recycling                               |
| Benches are placed back along the walls closest to the girls and boys change rooms              |



Make sure all garbage is gone, curtain pulled, benches placed back as shown.