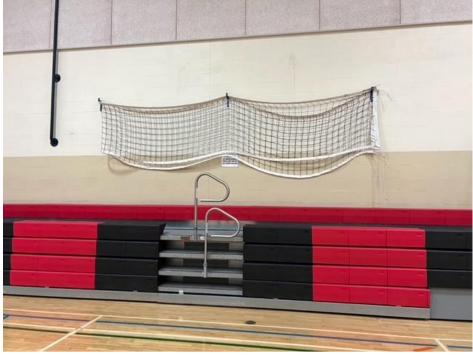

| Sunday Volleyball Checklist                                                                     |
|-------------------------------------------------------------------------------------------------|
| Volleyball nets are folded properly & placed back on the wall (closest to the bleachers)        |
| Volleyball mats/official stand are put back in between the blue cupboards in the equipment room |
| Desk is put back in between the equipment room and the phys. Ed office                          |
| All garbage and water bottles are placed in the garbage/recycling                               |
| Benches are placed back along the walls closest to the girls and boys change rooms              |