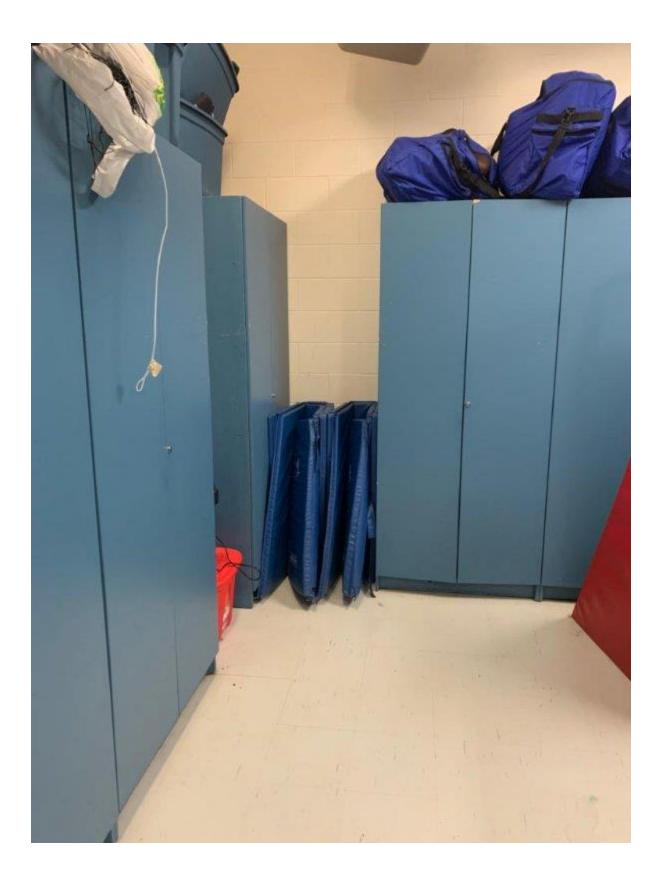

| Sunday Volleyball Checklist                                                                     |
|-------------------------------------------------------------------------------------------------|
| Volleyball nets are folded properly & placed back on the wall (closest to the bleachers)        |
| Volleyball mats/official stand are put back in between the blue cupboards in the equipment room |
| Desk is put back in between the equipment room and the phys. Ed office                          |
| All garbage and water bottles are placed in the garbage/recycling                               |
| Benches are placed back along the walls closest to the girls and boys change rooms              |