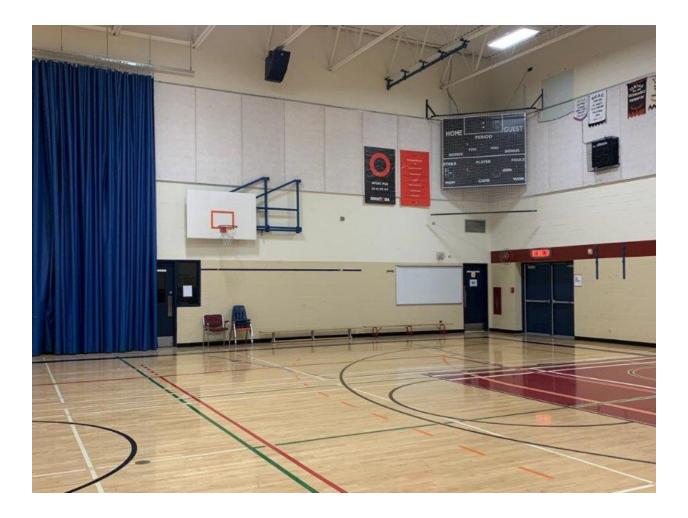

ar the poles.

| Sunday Volleyball Checklist                                                                     |
|-------------------------------------------------------------------------------------------------|
| Volleyball nets are folded properly & placed back on the wall (closest to the bleachers)        |
| Volleyball mats/official stand are put back in between the blue cupboards in the equipment room |
| Desk is put back in between the equipment room and the phys. Ed office                          |
| All garbage and water bottles are placed in the garbage/recycling                               |
| Benches are placed back along the walls closest to the girls and boys change rooms              |



Make sure all garbage is gone, curtain pulled, benches placed back as shown.