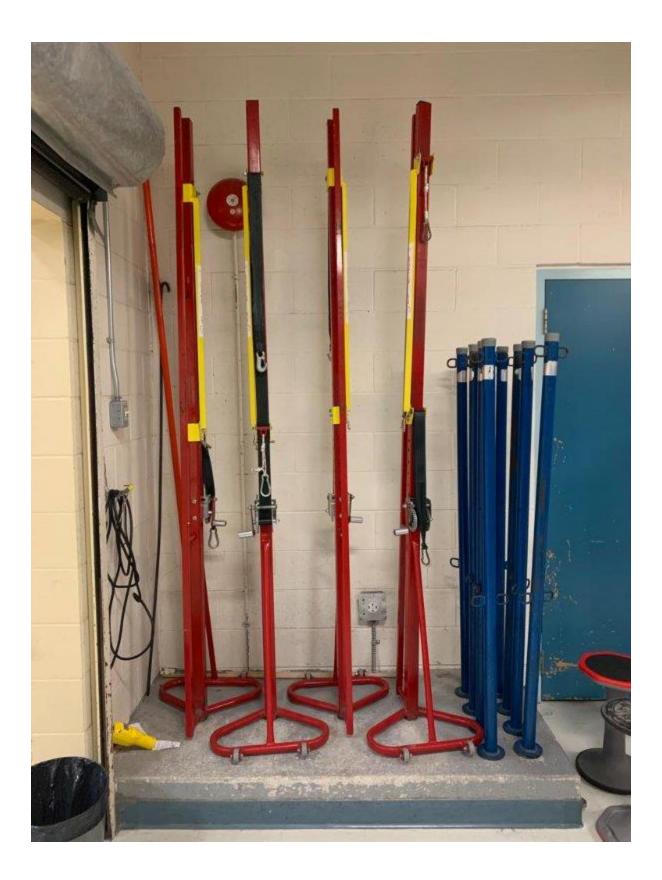

| Sunday Volleyball Checklist                                                                     |
|-------------------------------------------------------------------------------------------------|
| Volleyball nets are folded properly & placed back on the wall (closest to the bleachers)        |
| Volleyball mats/official stand are put back in between the blue cupboards in the equipment room |
| Desk is put back in between the equipment room and the phys. Ed office                          |
| All garbage and water bottles are placed in the garbage/recycling                               |
| Benches are placed back along the walls closest to the girls and boys change rooms              |