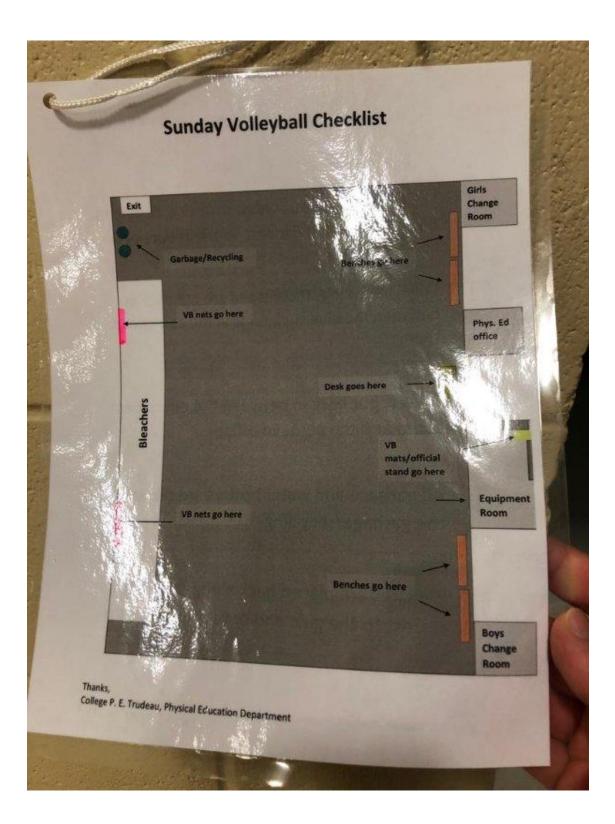

| Sunday Volleyball Checklist                                                                     |
|-------------------------------------------------------------------------------------------------|
| Volleyball nets are folded properly & placed back on the wall (closest to the bleachers)        |
| Volleyball mats/official stand are put back in between the blue cupboards in the equipment room |
| Desk is put back in between the equipment room and the phys. Ed office                          |
| All garbage and water bottles are placed in the garbage/recycling                               |
| Benches are placed back along the walls closest to the girls and boys change rooms              |

Make sure all garbage is gone, curtain pulled, benches placed back as shown.